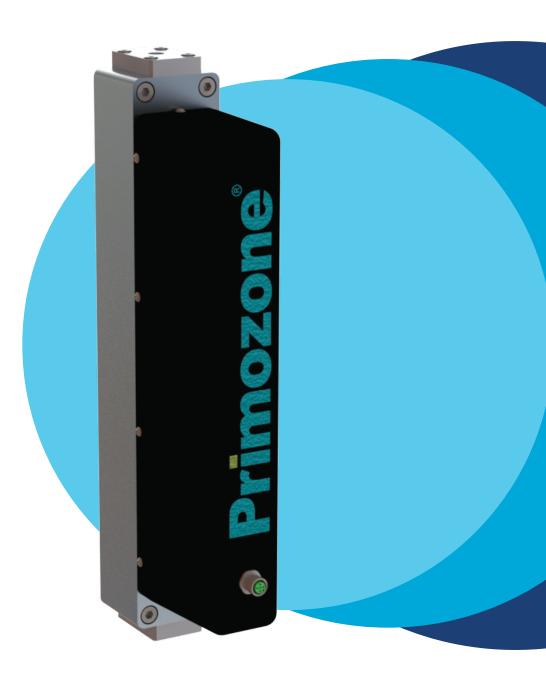

## BACK FLOW PROTECTOR

BFP25 - BFP150 - BFP350

# THE BEST INSURENCE.

Protect water from backflowing in to the generator.

**MAINTENANCE FREE.**General safety inspection.

MODERN.
INTELLIGENT.
FAST RESPONSE.

Protecting your ozone equipment from back flowing water is a costeffective and straightforward way of ensuring up-time and problem-free operations of an ozone installation.