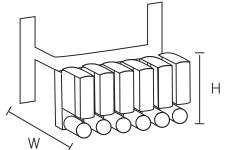

#### OZONE DISTRIBUTION MODULE

| MODEL              | GAS FLOW  | MAX POWER<br>(W) | LENGTH x WIDTH x HEIGHT | W                   |
|--------------------|-----------|------------------|-------------------------|---------------------|
| ODM Module 1-15    | 1-15 LPM  | 10               | 204 x 114 mm            | 0.95 kg<br>2.09 lbs |
| ODM Module 1-35    | 1-35 LPM  | 10               | 204 x 114 mm            | 0.96 k<br>2.09 lbs  |
| ODM Module 5-50    | 5-50 LPM  | 10               | 209 x 164 mm            | 1.5 kg<br>3.30 lbs  |
| ODM Module 5-100   | 5-100 LPM | 10               | 209 x 164 mm            | 1.5 kg<br>3.30 lbs  |
| ODM Module 5-150   | 5-150 LPM | 10               | 209 x 164 mm            | 1.5 kg<br>3.30 lbs  |
| ODM Module 5-200   | 5-200 LPM | 10               | 209 x 164 mm            | 1.5 kg<br>3.30 lbs  |
| info@primozone.con | 1         | +46 46           | 70 45 70                | www.primozone.com   |