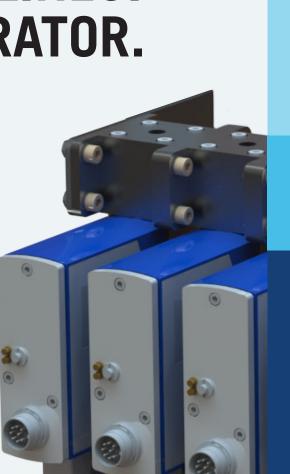

# MULTIPLE LINES. ONE GENERATOR.

Individual dosing

EASY CONTROL EASY CONNECTION

#### DISTRIBUTION FOR UP TO 20 LINES.

Each line in the Primozone ODM has a separate Mass Flow Meter (MFM) and proportional valve. Using signals from the MFM, the proportional valve works with a continuously variable gas flow. The ODM is controlled from the system controller. Each ODM line works separately and independently from the others to ensure its own correct dosage.