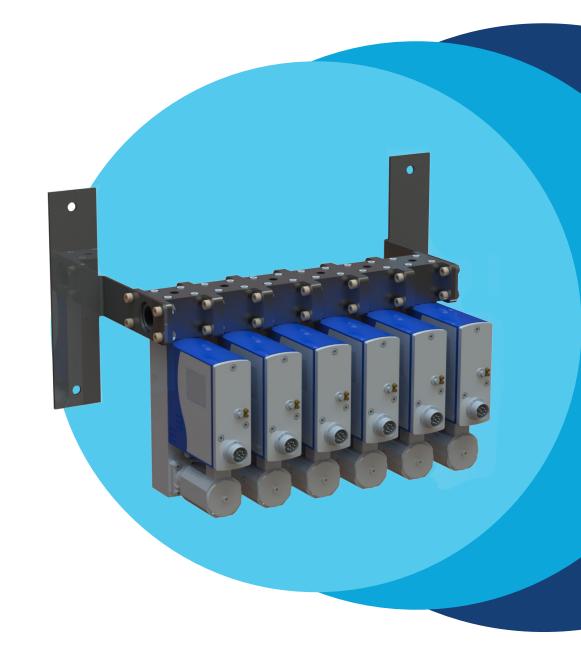

#### DISTRIBUTION FOR UP TO 20 LINES.

Each line in the Primozone ODM has a separate Mass Flow Meter (MFM) and proportional valve. Using signals from the MFM, the proportional valve works with a continuously variable gas flow. The ODM is controlled from the system controller. Each ODM line works separately and independently from the others to ensure its own correct dosage.

#### **INDIVIDUAL DOSING**

Each treatment line is controlled separately and can have unique dosing.

**MODULAR DESIGN** Ensures easy adaptation for up to 20 distribution lines.