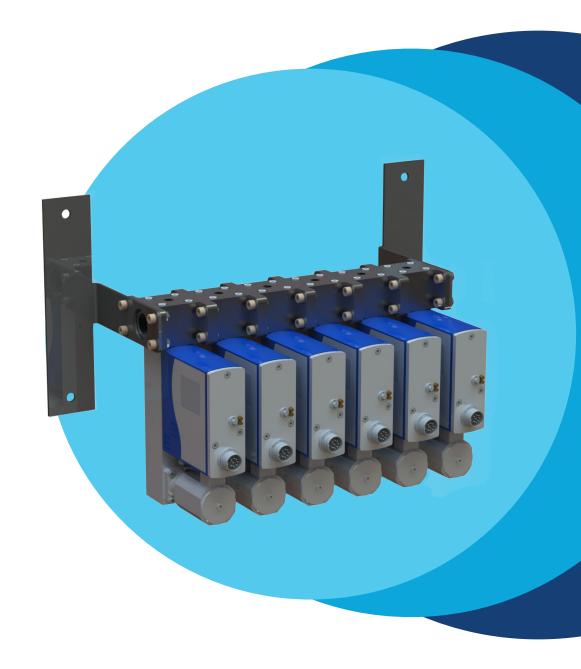

# OZONE DISTRIBUTION MODULE

#### **MULTIPLE LINES.**

Primozone Ozone Distribution Module is a solution to avoid oversizing your ozone system. It allows for distribution of ozone to multiple treatment lines, all with individual dosing.

One ozone generator, multiple lines – and correct individual dosing.

#### DISTRIBUTION FOR UP TO 20 LINES.

Each line in the Primozone ODM has a separate Mass Flow Meter (MFM) and proportional valve. Using signals from the MFM, the proportional valve works with a continuously variable gas flow. The ODM is controlled from the system controller. Each ODM line works separately and independently from the others to ensure its own correct dosage.

#### **INDIVIDUAL DOSING**

Each treatment line is controlled separately and can have unique dosing.

**MODULAR DESIGN** Ensures easy adaptation for up to 20 distribution lines.